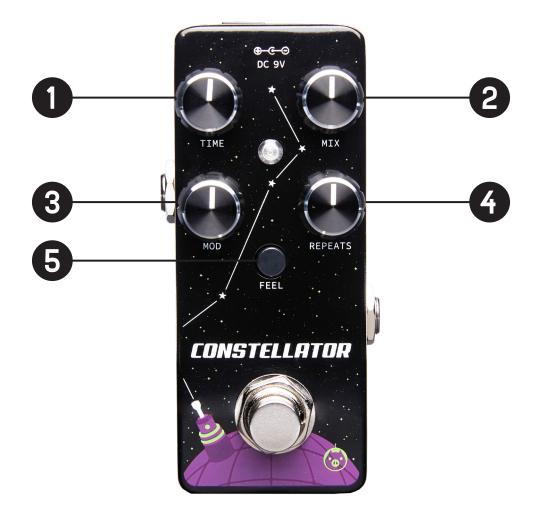

# **EXPLANATION OF CONTROLS**

Time: Sets your delay time. Clockwise for slower, counter-clockwise for faster.

Mix: Controls your dry/wet balance.

**Mod:** Controls the modulation depth. Adds color and warp.

**Repeats:** Sets the amount of feedback in the delay line.

**Feel:** Selects between two distinct modulation types. When the switch is pushed in, a chorus effect is selected. When the switch is not pushed in, a vibrato effect is selected.