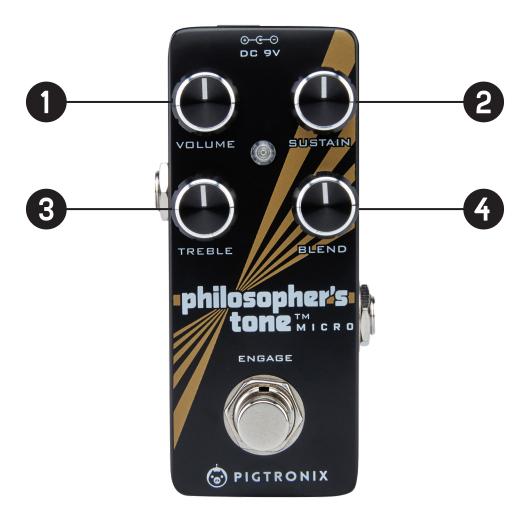

# **EXPLANATION OF CONTROLS**

- **Volume:** Sets the overall output volume.
- **Sustain:** Sets the amount of sustain.
- **3** Treble: Boosts or cuts treble at 2kHz.
- Blend: Mixes your compressed effect with your clean signal.