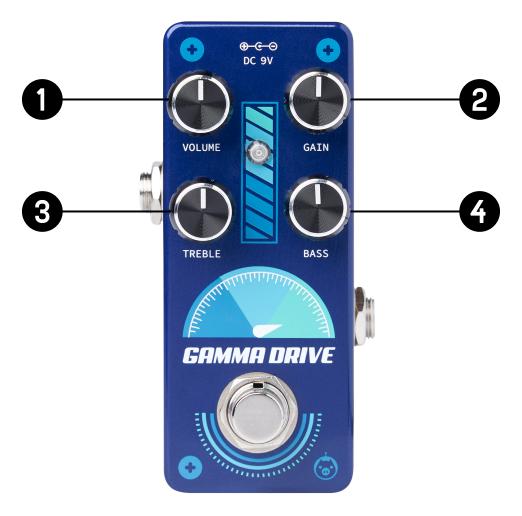

# **EXPLANATION OF CONTROLS**

- **Volume:** Sets the output level.
- **2 Gain:** Sets the amount of distortion.
- **Treble:** Boosts or cuts high frequencies centered at 2kHz.
- Bass: Boosts or cuts low frequencies centered at 80Hz.