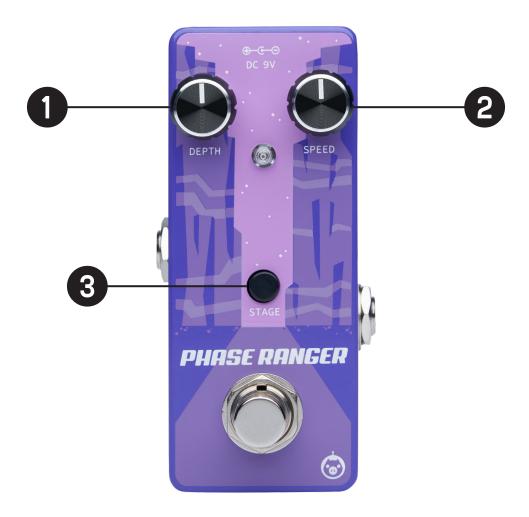

## **EXPLANATION OF CONTROLS**

- **Depth:** Sets the intensity of modulation.
- **2 Speed:** Sets the rate of modulation.
- Stage: Selects either 4-stage or 8-stage phaser modes. Green = 4-stage. Red = 8-stage.