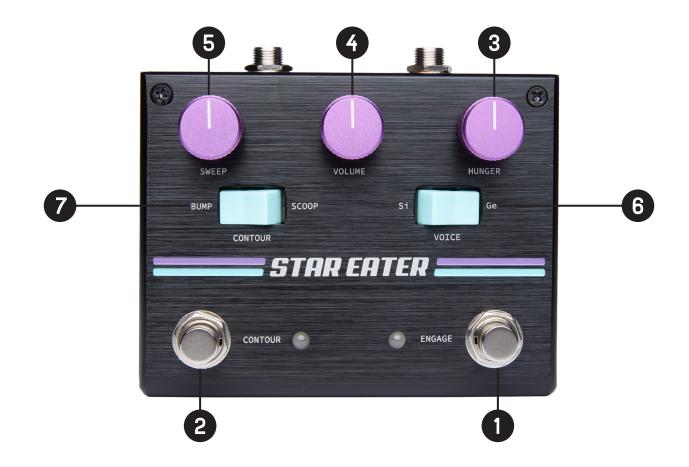

#### Footswitches

**Engage:** Press to engage the fuzz. When turned off, this switch provides True Bypass for the entire unit.

**Contour:** Press to turn on the filter stage located after the fuzz section.

#### Knobs

Hunger: Determines the amount of gain in the fuzz.

**Volume:** Determines the output level of the fuzz.

**Sweep:** Sets the frequency response of the filter. Note: The Sweep knob is only active when the Contour footswitch has been turned on.

#### **Rocker Switches**

Voice: Selects between Silicon (Si) and Germanium (Ge) diode clipping in the fuzz circuit.

**Contour:** Changes the shape of the tone.

Star Eater requires a negative tip, 9VDC power supply. Star Eater does not take batteries.