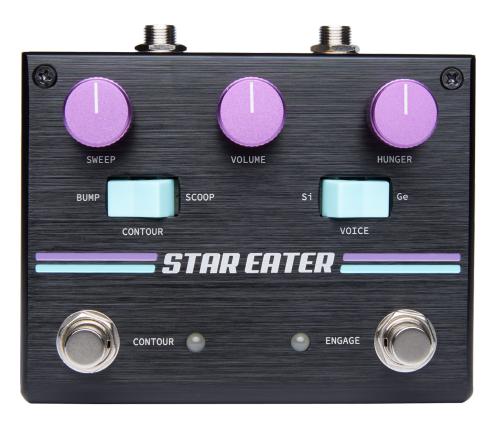

# FUZZ SCULPTOR WITH AN APPETITE.

Star Eater is an all-analog, dual footswitch super-jumbo Fuzz with a footswitchable booster and variable filter stage, allowing players to easily sculpt a massive array of inspiring, unique fuzz tones. On the fuzz side, newly-available, precision-matched transistor pairs are utilized to ensure that each and every unit is perfectly dialed in to "the sweet spot" that can be so elusive to find in vintage pedals. A rocker switch provides your choice of Germanium or Silicon color. Downstream from the fuzz, a powerful booster stage drives the filter in the Star Eater. Scoop and Bump voicings for the filter can be selected via a rocker switch, drastically changing the frequency response of the Sweep control throughout its entire range. Built to last and designed to inspire, the Star Eater brings a unique approach and a new standard of performance to the world of boutique fuzz pedals. Runs on standard 9VDC.

#### Footswitches

**Engage:** Press to engage the fuzz. When turned off, this switch provides True Bypass for the entire unit.

**Contour:** Press to turn on the filter stage located after the fuzz section.

#### Knobs

Hunger: Determines the amount of gain in the fuzz.

**Volume:** Determines the output level of the fuzz.

**Sweep:** Sets the frequency response of the filter. Note: The Sweep knob is only active when the Contour footswitch has been turned on.

#### **Rocker Switches**

Voice: Selects between Silicon (Si) and Germanium (Ge) diode clipping in the fuzz circuit.

**Contour:** Changes the shape of the tone.

Star Eater requires a negative tip, 9VDC power supply. Star Eater does not take batteries.