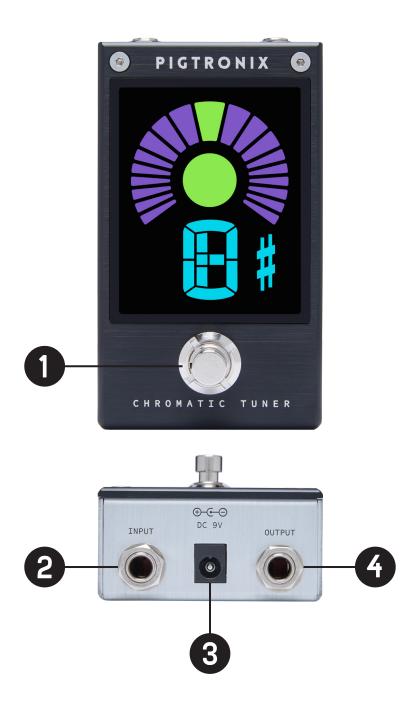

### **EXPLANATION OF CONTROLS**

- Footswitch: Pressing the Foot Switch will turn the tuner on/off. When the tuner is off, the Output Jack will output the signal of the instrument connected to the Input Jack. When the tuner is on, no sound will be output from the Output Jack so you can tune silently.
- 2 Input Jack: Connect the cable from your instrument to the Input Jack of the tuner.

- 3
- **DC 9V In Jack:** The DC 9V Jack requires a power plug with dimensions of 5.5 x 2.1 (mm) and center-negative polarity. The current draw at the DC 9V jack is under 100mA.
- 4

Output Jack: Connect the cable from your amp to the Output Jack of the tuner.