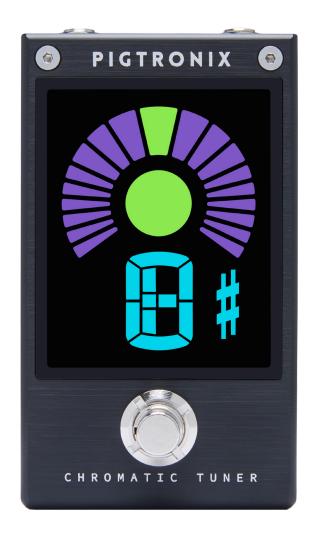

# ZEN AND THE ART OF TUNING

The Pigtronix 2NR is a no-nonsense, high-precision chromatic tuner pedal for guitar and bass. It features a large, high-contrast LED screen and ultra-fast pitch detection software that makes tuning quick and easy for musicians of every skill level.

# **TUNING PROCEDURE**

- 1) Connect output of the instrument to the Input Jack of the tuner.
- 2) Press the Foot Switch to turn the tuner on.
- **3)** Adjust the instrument until the tuning note you wished to tune is indicated.
- **4)** Adjust the instrument slowly until the tuning guide reaches the center position.
- **5)** When the green center wedge of the tuning guide lights up, the instrument is in tune.